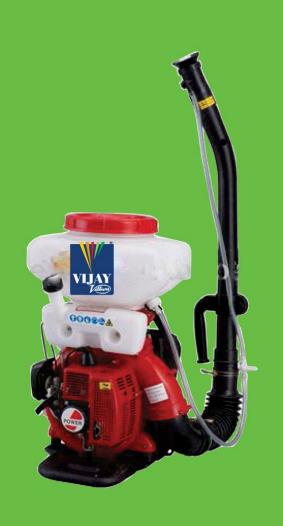

## VIJAY Mist Duster Cum Blower

## Technical Specification Of Mist Duster Cum Blower

| Model Number          | VMDB                             |
|-----------------------|----------------------------------|
| Engine Type           | Air cooled, single cylinder,     |
|                       | 2-stroke                         |
| Max. Output           | 2.9 hp/7500 rpm                  |
| Direction of Rotation | Counter Clockwise                |
| Fuel                  | Mixture of gasoline and 2-stroke |
|                       | oil (25:1)                       |
| Oil                   | 2-Stroke oil                     |
| Starting System       | Recoil starter                   |
| Container Capacity    | 14 litre                         |
| Discharge volume      | 41.5 ml                          |
| Weight                | 13 kg Approx.                    |
| Dimension             | 490x415x700                      |
|                       |                                  |