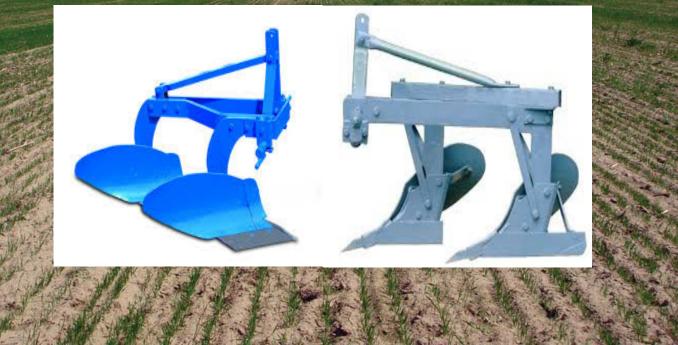

## Double Mould Board Plough (Two Bottom Plough) (Suitable for 34 H.P & above Tractor)

## **FEATURES:**

- # Strong and Robustly constructed
- # Three point mounting on tractor
- # Simple and easy to operate
- # Spring steel cutting blades provided
- # Wide under beam clearance

## **TECHNICAL SPECIFICATION :-**

| Length        | _ | 1549 mm |
|---------------|---|---------|
| Width         | - | 1093 mm |
| Height        | - | 1118 mm |
| Working Width | - | 560 mm  |
| Weight        | _ | 205 Kg  |