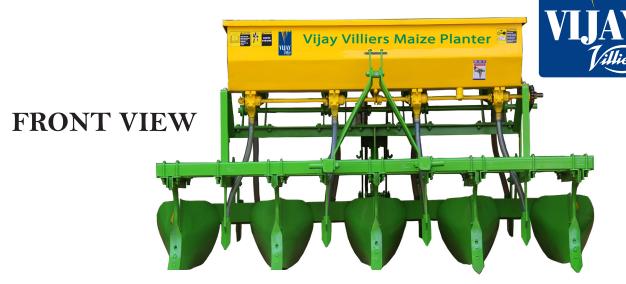

## Vijay Villiers Maize Planter

## **Specifications Maize Ridge Planter**

| Sr No. | Type of Material           | Size                                                                                                                       | Length | Width   | Height |  |
|--------|----------------------------|----------------------------------------------------------------------------------------------------------------------------|--------|---------|--------|--|
| 1      | Specifications             | Maize Planter is used for planting maize and other crops on top of ridges.                                                 |        |         |        |  |
|        |                            | Ridges making & seed planting is done simultaneous. Seed dropping with vertically rotating disc with cell on its periphery |        |         |        |  |
| 2      | Frame M.S. Square Pipe     | 60x60mm                                                                                                                    | 2616mm | 508mm   |        |  |
| 3      | Tank Fertilizer M.S. Sheet | 16Gauge                                                                                                                    | 1778mm | 304x6mm | 330mm  |  |
| 4      | Tyne                       | Standard                                                                                                                   |        |         |        |  |
| 5      | No. of Tynes               | 5                                                                                                                          |        |         |        |  |
| 6      | No. of Rows (Ridges)       | 4                                                                                                                          |        |         |        |  |
| 7      | Row-Row Distance           | 609mm Center-center (Standard)                                                                                             |        |         |        |  |
| 8      | Retrofitted                | Retrofitted to a tractor of 45 H.P. & above                                                                                |        |         |        |  |
| 9      | Fertilizer Dropping        | Fluted Roller                                                                                                              |        |         |        |  |
| 10     | Seed Dropping              | Rotating Disc with Cells on Its Periphery                                                                                  |        |         |        |  |