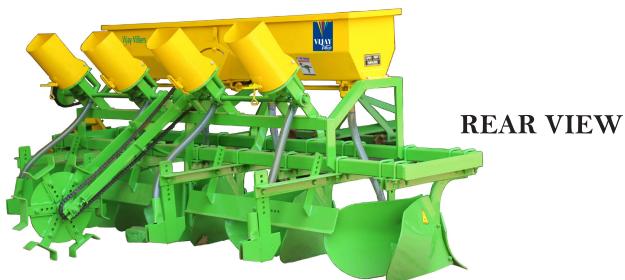

## Vijay Villiers Maize Planter

## **Specifications Maize Ridge Planter**

| Sr No. | Type of Material           | Size                                                                                                                       | Length | Width   | Height |  |
|--------|----------------------------|----------------------------------------------------------------------------------------------------------------------------|--------|---------|--------|--|
| 1      | Specifications             | Maize Planter is used for planting maize and other crops on top of ridges.                                                 |        |         |        |  |
|        |                            | Ridges making & seed planting is done simultaneous. Seed dropping with vertically rotating disc with cell on its periphery |        |         |        |  |
| 2      | Frame M.S. Square Pipe     | 60x60mm                                                                                                                    | 2616mm | 508mm   |        |  |
| 3      | Tank Fertilizer M.S. Sheet | 16Gauge                                                                                                                    | 1778mm | 304x6mm | 330mm  |  |
| 4      | Tyne                       | Standard                                                                                                                   |        |         |        |  |
| 5      | No. of Tynes               | 5                                                                                                                          |        |         |        |  |
| 6      | No. of Rows (Ridges)       | 4                                                                                                                          |        |         |        |  |
| 7      | Row-Row Distance           | 609mm Center-center (Standard)                                                                                             |        |         |        |  |
| 8      | Retrofitted                | Retrofitted to a tractor of 45 H.P. & above                                                                                |        |         |        |  |
| 9      | Fertilizer Dropping        | Fluted Roller                                                                                                              |        |         |        |  |
| 10     | Seed Dropping              | Rotating Disc with Cells on Its Periphery                                                                                  |        |         |        |  |