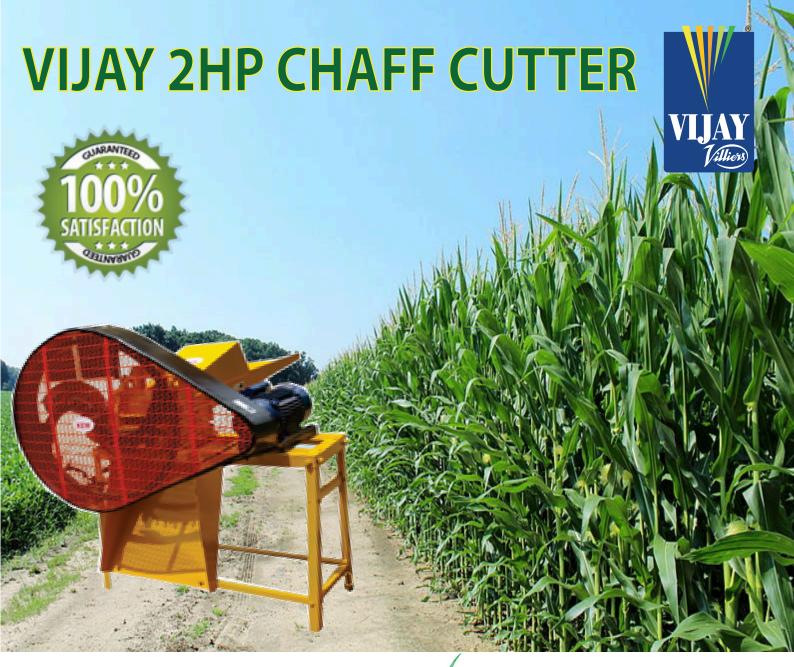

# **VIJAY 2HP CHAFF CUTTER**

### <u>2 HP Power Operated Type :</u>

#### Features:

- » 2HP single phase motor (1440 RPM) operates with machine easily.
- » Mounted on steel legs & Braces, with forged feet makes the machine easily bolted to the floor.
- » Width of rising mouth 210 mm (8 1/4").
- » Diameter of fly wheel is 32" or 36" with v-grove (as applicable).
- » The Gear box of the machine is friction free and easy to run.
- » 2 Nos. of High carbon steel blades are fitted with the machine.
- » Machine is supplied with heavy iron chute with safety measures.
- » Output Capacity :
- Green Fodder 400 to 500 Kgs per hour (approximately)
- Dry fodder 250 to 350 Kgs per hour (approximately)