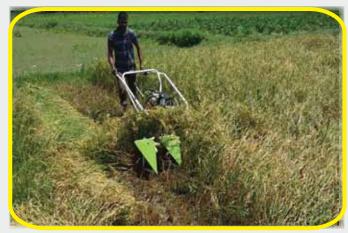

# ER REAPI

SAVES TIME & COST

- One person can operate
- 1.5 to 2 hrs / acre
- 0.6 0.8 lits diesel per acre (0.4 Lit /hr)
- Avg Stubble height 99mm.
- Crop harvest : 8300 Kg to 8500 Kg / Acre
- 0.5% Harvest loss

Normal Reaping Method

10 - 15 persons / acre 1 person / acre

**Total Loss** more than 5% Less than 5%

**Time Utilization** 6 Hrs / Acre 1.5 Hrs / Acre

**Total Cost** 

Rs. 3500 / Acre(Approx) Rs. 1000 / Acre(Approx)