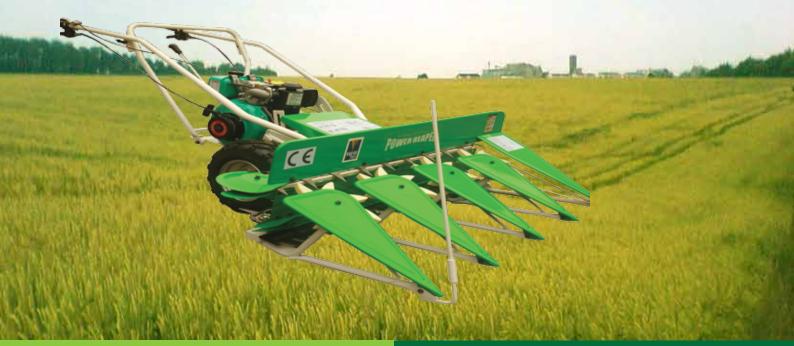

# ER REAPI

SAVES TIME & COST

- One person can operate
- 1.5 to 2 hrs / acre
- 0.6 0.8 lits diesel per acre (0.4 Lit /hr)
- Avg Stubble height 99mm.
- Crop harvest : 8300 Kg to 8500 Kg / Acre
- 0.5% Harvest loss

## TECHNICAL SPECIFICATION OF REAPER

Model
Overall Dimensions (LxWxH)

Overall Dimensions (LxW Working efficiency

Fuel consumption
Cutting width

Total loss rate(%)
Net / Gross weight

Row

Vijay Villiers Power Reaper (VVPR)

2390×1470×900 mm 1.5 to 2 Hrs / Acre

0.6 - 0.8 lits diesel per acre

120 cm

Rice and Wheat < 0.5%

110 / 150 KGS

4 Row