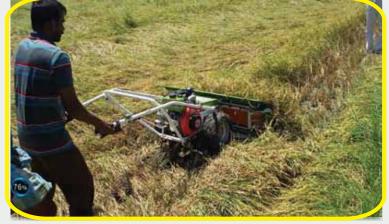

# ER REAPI

SAVES TIME & COST

- One person can operate
- 1.5 to 2 hrs / acre
- 0.6 0.8 lits diesel per acre (0.4 Lit /hr)
- Avg Stubble height 99mm.
- Crop harvest : 8300 Kg to 8500 Kg / Acre
- 0.5% Harvest loss

Normal Reaping Method

10 - 15 persons / acre 1 person / acre

**Total Loss** more than 5% Less than 5%

**Time Utilization** 6 Hrs / Acre 1.5 Hrs / Acre

**Total Cost** 

Rs. 3500 / Acre(Approx) Rs. 1000 / Acre(Approx)