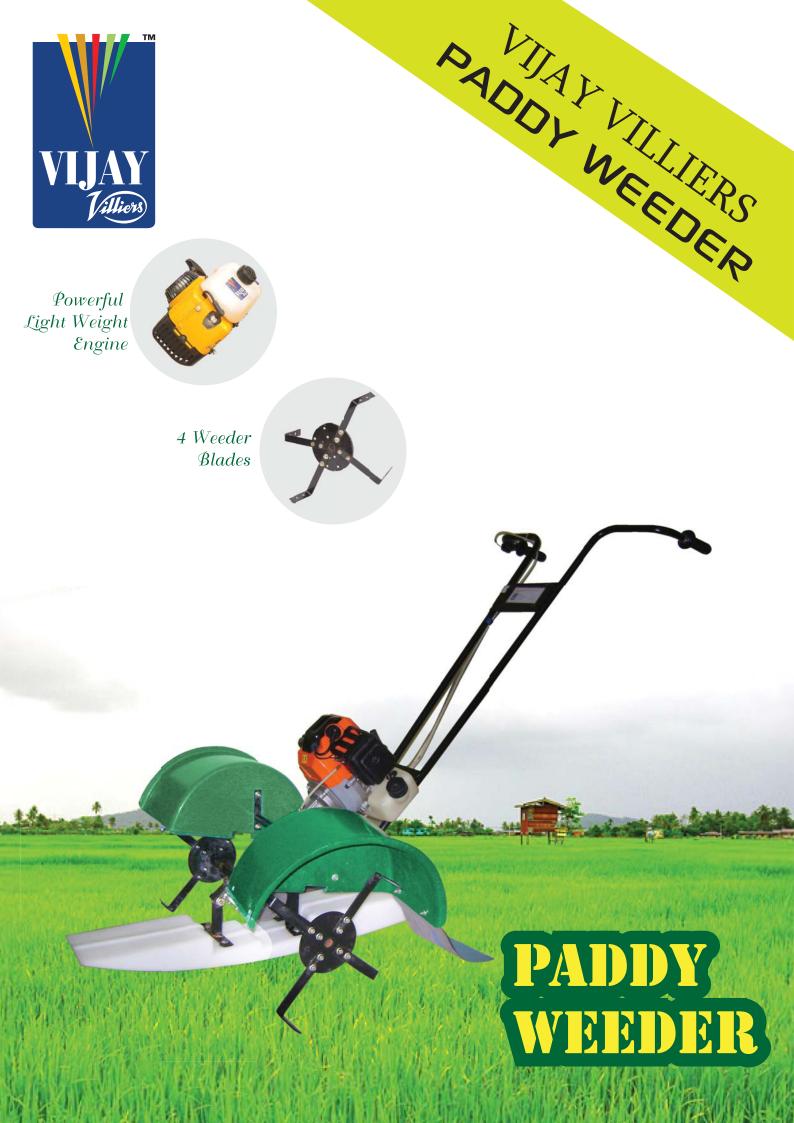

# PADDY POWER WEEDER / WET WEEDER SPECIFICATION

#### Engine Specification:

| Engine Model            | : V V - 43                                                          |
|-------------------------|---------------------------------------------------------------------|
| Engine Type             | : Single cylinder, 2-Stroke Petrol Engine, Air Cooled, Recoil Start |
| Maximum Power           | : 2 hp                                                              |
| Max. Engine Speed (rpm) | : 6000 rpm                                                          |
| Displacement            | : 43 cc                                                             |
| Rated torque            | : 1.8 Nm                                                            |

#### Gear Box:

| Туре                    |  |
|-------------------------|--|
| Ratio of gear reduction |  |

: Worm gear-light weight Aluminum case, oil lubricated : 1:34

### Weeding components and floating skid:

| Number of rows per pass     | : Two                             |
|-----------------------------|-----------------------------------|
| Suitable row spacing (cm)   | : 20 to 30 cm                     |
| Rotary speed                | : 176 rpm at max engine rpm       |
| Float type                  | : Single Float type-plastic float |
| Weeding rotor               | : L blade type                    |
| Number of rotor             | : Two                             |
| Number of blade per rotor   | : 4                               |
| Total weight of the Machine | e: 16.8 Kg                        |
|                             |                                   |